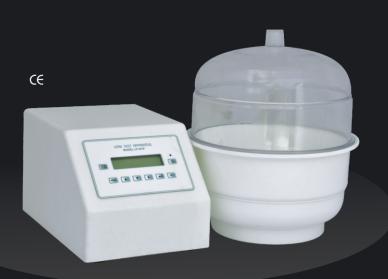

# Leak Tester

## Methylene Blue Dye Test Method (LT-101P)

#### **Key Features**

- Ideal for checking leakage of packed strips, blisters & small sachets
- Meets USP and package practice specifications
- Programmable vacuum level and hold time
- Slow venting for better results
- Validation report printout