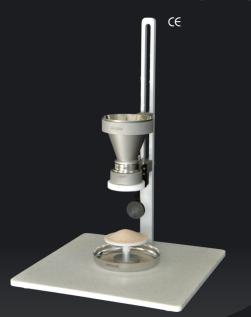

# **Powder Flow Tester**

### Manual Powder Flow Tester (EFT-01)

#### **Key Features**

- Complies with Ph. Eur. specifications
- Provides simple, repeatable flow-ability index of powder and granules
- Easy calculation of angle of repose
- Outflow openings 10 mm, 15 mm and 25 mm as per Ph. Eur. And customized openings are also available