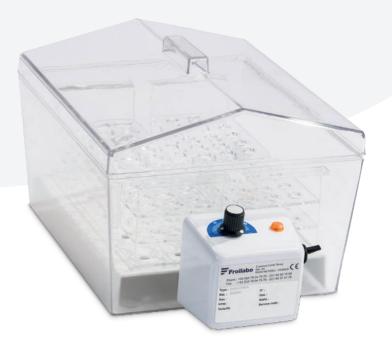

# **Thermostatic Water Bath BMP 60**

### Specially designed for serology

Ideal for modern laboratories, our serological bath is available in 2 volumes; 3 and 6 litres, and consists of a transparent plexiglass and a control interface via a button. This makes it very easy to use and set the ambient temperature between 7°C to 60°C.

## **Technical Specifications**

| MODEL BMP 60   Image: General specifications End of the second sec |           |  |
|-----------------------------------------------------------------------------------------------------------------------------------------------------------------------------------------------------------------------------------------------------------------------------------------------------------------------------------------------------------------------------------------------------------------------------------------------------------------------------------------------------------------------------------------------------------------------------------------------------------------------------------------------------------------------------------------------------------------------------------------------------------------------------------------------------------------------------------------------------------------------------------------------------------------------------------------------------------------------------------------------------------------------------------------------------------------------------------------------------------------------------------------------------------------------------------------------------------------------------------------------------------------------------------------------------------------------------------------------------------------------------------------------------------------------------------------------------------------------------------------------------------------------------------------------------------------------------------------------------------------------------------------------------------------------------------------------------------------------------------------------------------------------------------------------------------------------------------------------------------------------------------------------------------------------------------------------------------------------------------------------------------------------------------------------------------|-----------|--|
|                                                                                                                                                                                                                                                                                                                                                                                                                                                                                                                                                                                                                                                                                                                                                                                                                                                                                                                                                                                                                                                                                                                                                                                                                                                                                                                                                                                                                                                                                                                                                                                                                                                                                                                                                                                                                                                                                                                                                                                                                                                           |           |  |
| Canaaity (not)                                                                                                                                                                                                                                                                                                                                                                                                                                                                                                                                                                                                                                                                                                                                                                                                                                                                                                                                                                                                                                                                                                                                                                                                                                                                                                                                                                                                                                                                                                                                                                                                                                                                                                                                                                                                                                                                                                                                                                                                                                            |           |  |
| Capacity (net) 6 liters                                                                                                                                                                                                                                                                                                                                                                                                                                                                                                                                                                                                                                                                                                                                                                                                                                                                                                                                                                                                                                                                                                                                                                                                                                                                                                                                                                                                                                                                                                                                                                                                                                                                                                                                                                                                                                                                                                                                                                                                                                   |           |  |
| Temperature Range (ambient)7°C to 60°C                                                                                                                                                                                                                                                                                                                                                                                                                                                                                                                                                                                                                                                                                                                                                                                                                                                                                                                                                                                                                                                                                                                                                                                                                                                                                                                                                                                                                                                                                                                                                                                                                                                                                                                                                                                                                                                                                                                                                                                                                    |           |  |
| Construction Polycarbona                                                                                                                                                                                                                                                                                                                                                                                                                                                                                                                                                                                                                                                                                                                                                                                                                                                                                                                                                                                                                                                                                                                                                                                                                                                                                                                                                                                                                                                                                                                                                                                                                                                                                                                                                                                                                                                                                                                                                                                                                                  | ateframe  |  |
| External Dimensions (W x H x D) 370 x 150 x 2                                                                                                                                                                                                                                                                                                                                                                                                                                                                                                                                                                                                                                                                                                                                                                                                                                                                                                                                                                                                                                                                                                                                                                                                                                                                                                                                                                                                                                                                                                                                                                                                                                                                                                                                                                                                                                                                                                                                                                                                             | 210 mm    |  |
| Internal Dimensions (W x H x D) 290 x 110 x                                                                                                                                                                                                                                                                                                                                                                                                                                                                                                                                                                                                                                                                                                                                                                                                                                                                                                                                                                                                                                                                                                                                                                                                                                                                                                                                                                                                                                                                                                                                                                                                                                                                                                                                                                                                                                                                                                                                                                                                               | 190 mm    |  |
| Weight (gross) 4kg                                                                                                                                                                                                                                                                                                                                                                                                                                                                                                                                                                                                                                                                                                                                                                                                                                                                                                                                                                                                                                                                                                                                                                                                                                                                                                                                                                                                                                                                                                                                                                                                                                                                                                                                                                                                                                                                                                                                                                                                                                        |           |  |
| Weight (net) 2kg                                                                                                                                                                                                                                                                                                                                                                                                                                                                                                                                                                                                                                                                                                                                                                                                                                                                                                                                                                                                                                                                                                                                                                                                                                                                                                                                                                                                                                                                                                                                                                                                                                                                                                                                                                                                                                                                                                                                                                                                                                          |           |  |
| Factory Setpoint37°C and 56°                                                                                                                                                                                                                                                                                                                                                                                                                                                                                                                                                                                                                                                                                                                                                                                                                                                                                                                                                                                                                                                                                                                                                                                                                                                                                                                                                                                                                                                                                                                                                                                                                                                                                                                                                                                                                                                                                                                                                                                                                              | S°C       |  |
| Water lack safety Yes                                                                                                                                                                                                                                                                                                                                                                                                                                                                                                                                                                                                                                                                                                                                                                                                                                                                                                                                                                                                                                                                                                                                                                                                                                                                                                                                                                                                                                                                                                                                                                                                                                                                                                                                                                                                                                                                                                                                                                                                                                     |           |  |
| Warranty 2 years                                                                                                                                                                                                                                                                                                                                                                                                                                                                                                                                                                                                                                                                                                                                                                                                                                                                                                                                                                                                                                                                                                                                                                                                                                                                                                                                                                                                                                                                                                                                                                                                                                                                                                                                                                                                                                                                                                                                                                                                                                          |           |  |
| 두 ELECTRICAL DATA                                                                                                                                                                                                                                                                                                                                                                                                                                                                                                                                                                                                                                                                                                                                                                                                                                                                                                                                                                                                                                                                                                                                                                                                                                                                                                                                                                                                                                                                                                                                                                                                                                                                                                                                                                                                                                                                                                                                                                                                                                         |           |  |
| Power supply 230V ~ +/-10                                                                                                                                                                                                                                                                                                                                                                                                                                                                                                                                                                                                                                                                                                                                                                                                                                                                                                                                                                                                                                                                                                                                                                                                                                                                                                                                                                                                                                                                                                                                                                                                                                                                                                                                                                                                                                                                                                                                                                                                                                 | 0%, 50 Hz |  |
| Energy consumption 250 W                                                                                                                                                                                                                                                                                                                                                                                                                                                                                                                                                                                                                                                                                                                                                                                                                                                                                                                                                                                                                                                                                                                                                                                                                                                                                                                                                                                                                                                                                                                                                                                                                                                                                                                                                                                                                                                                                                                                                                                                                                  |           |  |
|                                                                                                                                                                                                                                                                                                                                                                                                                                                                                                                                                                                                                                                                                                                                                                                                                                                                                                                                                                                                                                                                                                                                                                                                                                                                                                                                                                                                                                                                                                                                                                                                                                                                                                                                                                                                                                                                                                                                                                                                                                                           |           |  |
| Device complies with CE specifications                                                                                                                                                                                                                                                                                                                                                                                                                                                                                                                                                                                                                                                                                                                                                                                                                                                                                                                                                                                                                                                                                                                                                                                                                                                                                                                                                                                                                                                                                                                                                                                                                                                                                                                                                                                                                                                                                                                                                                                                                    |           |  |
|                                                                                                                                                                                                                                                                                                                                                                                                                                                                                                                                                                                                                                                                                                                                                                                                                                                                                                                                                                                                                                                                                                                                                                                                                                                                                                                                                                                                                                                                                                                                                                                                                                                                                                                                                                                                                                                                                                                                                                                                                                                           |           |  |
| Polycarbonate lid                                                                                                                                                                                                                                                                                                                                                                                                                                                                                                                                                                                                                                                                                                                                                                                                                                                                                                                                                                                                                                                                                                                                                                                                                                                                                                                                                                                                                                                                                                                                                                                                                                                                                                                                                                                                                                                                                                                                                                                                                                         |           |  |
| 2 racks for 60 tubes diam. 14mm                                                                                                                                                                                                                                                                                                                                                                                                                                                                                                                                                                                                                                                                                                                                                                                                                                                                                                                                                                                                                                                                                                                                                                                                                                                                                                                                                                                                                                                                                                                                                                                                                                                                                                                                                                                                                                                                                                                                                                                                                           |           |  |
| Thermometer                                                                                                                                                                                                                                                                                                                                                                                                                                                                                                                                                                                                                                                                                                                                                                                                                                                                                                                                                                                                                                                                                                                                                                                                                                                                                                                                                                                                                                                                                                                                                                                                                                                                                                                                                                                                                                                                                                                                                                                                                                               |           |  |