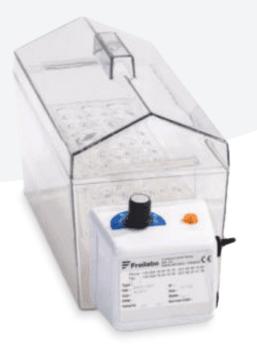

# BMP 30

### Specially designed for serology

Ideal for modern laboratories, our serological bath is available in 2 volumes; 3 and 6 litres, and consists of a transparent plexiglass and a control interface via a button. This makes it very easy to use and set the ambient temperature between 7°C to 60°C.

## **Technical Specifications**

| SEROLOGIC WATER BATH                          |                      |
|-----------------------------------------------|----------------------|
| MODEL                                         | BMP 30               |
|                                               |                      |
| Capacity (net)                                | 3 litres             |
| Temperature Range (ambient)                   | 7°C to 60°C          |
| Construction                                  | Polycarbonate frame  |
| External Dimensions (W $\times$ H $\times$ D) | 360 x 120 x 130 mm   |
| Internal Dimensions (W x H x D)               | 280 x 110 x 80 mm    |
| Weight (gross)                                | 3kg                  |
| Weight (net)                                  | 1.5kg                |
| Factory Setpoint                              | 37°C and 56°C        |
| Water lack safety                             | Yes                  |
| Warranty                                      | 2 years              |
| ELECTRICAL DATA                               |                      |
| Power supply                                  | 230V ~ +/-10%, 50 Hz |
| Energy consumption                            | 250 W                |
| COMPLIANCE                                    |                      |
| Device complies with CE specifications        |                      |
|                                               |                      |
| Polycarbonate lid                             |                      |
| 1 rack for 60 tubes diam. 14mm                |                      |
| Thermometer                                   |                      |